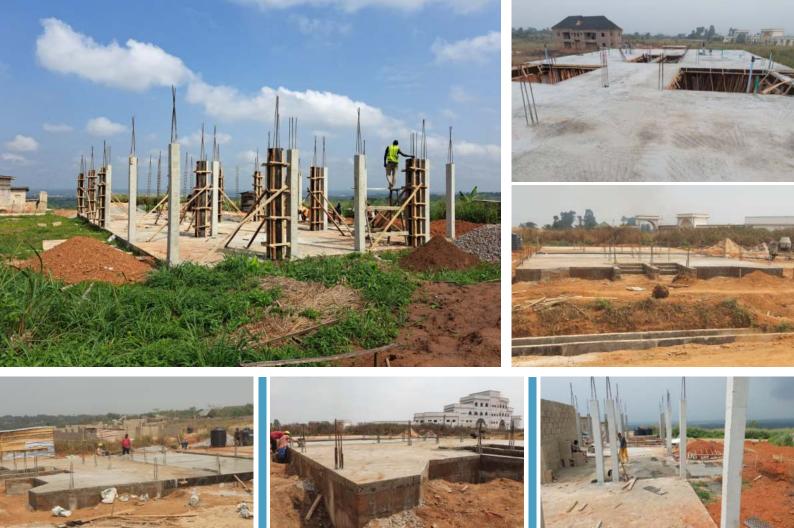

(2022) Design & Construction of 2 units of Semi-detached duplex behind Alpha courts, Bogije, Ibeju-Lekki, Lagos

Architecture,

Engineering

(2022) Construction of Hermosas Court, Atlantic Nominees estate, Ajiwe, Ajah