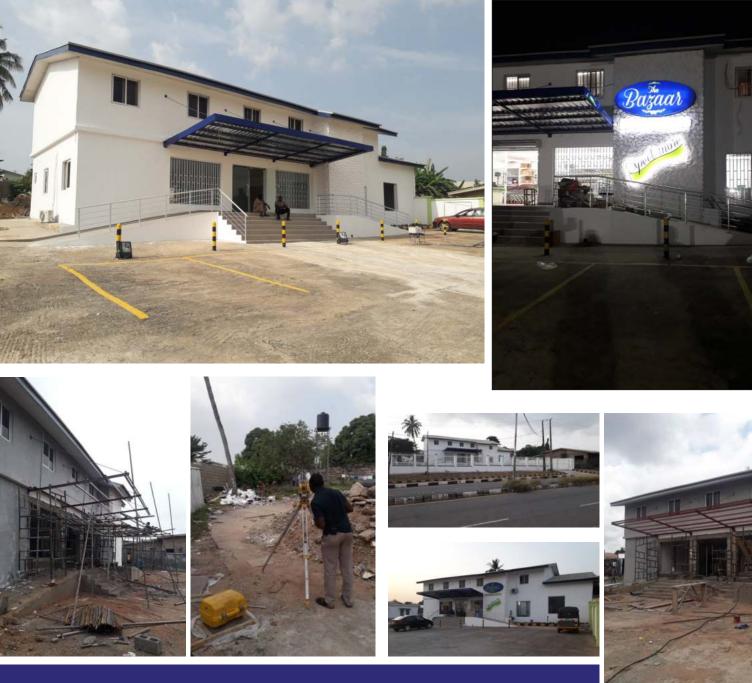

# ...OUR PROJECTS PORTFOLIO

(2023) Structural design and construction of block of 20 flats at Kings Court Estate, Orimedu, near LFTZ Ibeju-Lekki, Lagos

Architecture,

Engineering

(2022) Structural design and construction of 6-floor Villanova hote Okanlawon Ajayi Street, Surulere, Lagos

(2021) Construction of Greenhouse farms at Oribanwa, Ibeju-Lekki, Lagos.

Architecture,

Engineering

(2020) Supermarket development for The Bazaar Supermarket at Onireke, Ibadan.

Architecture,

Engineering

(2020) Residential Development at Okebunoye village, Alor, Anambra State